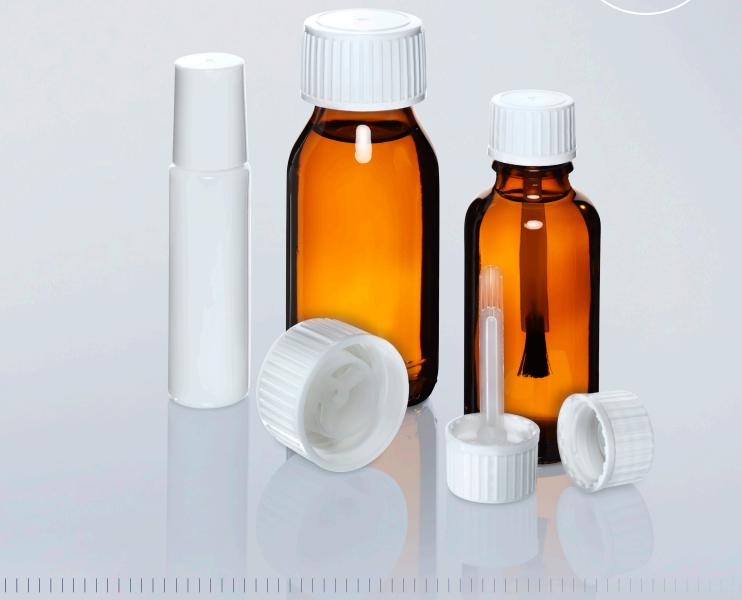

# SC-18 | SC-28

Screw closures are cost-effective closure solutions with a reliable sealing function. They are used mainly when no additional function to ensure the safety of the contents is necessary, e.g. evidence of tampering. The internal matching mandrel of the closure is tailored to the respective dosing insert, so that preassembly can take place without a hitch. The outer appearance of the closure type is identical, even when different dosing inserts are installed. Processing can be performed on all commonly encountered filling and sealing systems. In addition to the colour white, we also manufacture to custom specifications.

#### **Bottleneck Sizes**

DIN 168 / GL 18, GL 22 DIN 6094-7 / PP 28 S Others upon request.