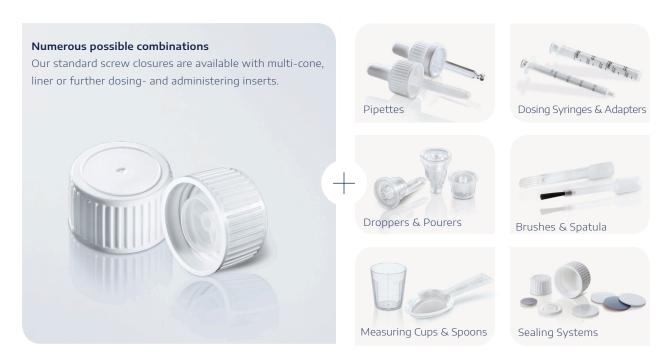

# SC-18 | SC-28

Screw closures are cost-effective closure solutions with a reliable sealing function. They are used mainly when no additional function to ensure the safety of the contents is necessary, e.g. evidence of tampering. The internal matching mandrel of the closure is tailored to the respective dosing insert, so that preassembly can take place without a hitch. The outer appearance of the closure type is identical, even when different dosing inserts are installed. Processing can be performed on all commonly encountered filling and sealing systems. In addition to the colour white, we also manufacture to custom specifications.