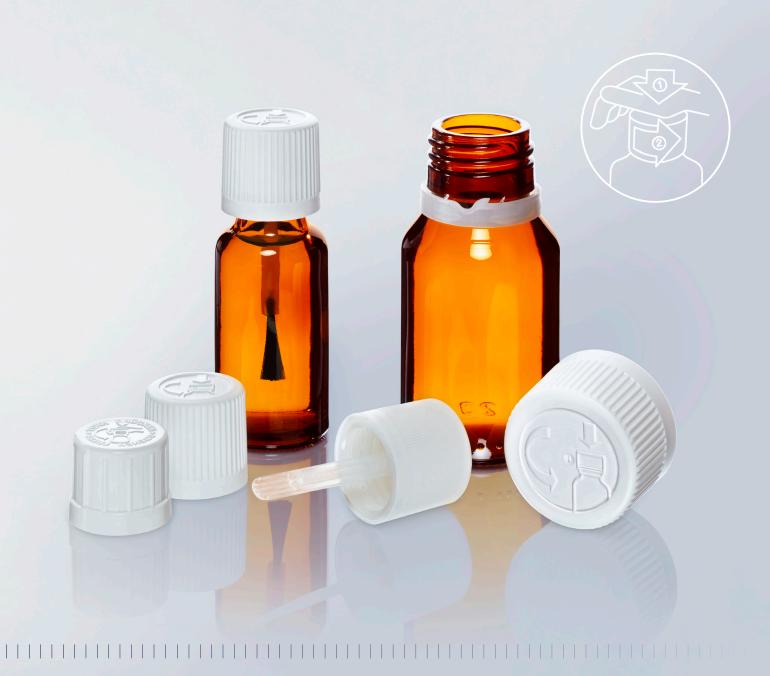

# CHILD-RESISTANT CLOSURES WITH TAMPER-EVIDENCE

# CRC-TE 18 | CRC-TE 28

Our child-resistant closures provide an ideal balance between an innovative design, ease of operation, and the legally required level of reliability.

We attach great value to product qualification according to DIN EN ISO 8317 and US 16 CFR § 1700.20.