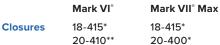

#### Heads

**Overcaps** 

Standard

Compact (Mark VII Max)

(Mark VII Max)

Finger grooved

22-415\*\* 20-410\*\* 24-410\*\* GL 20\* 22-415\*\*

0.16 ml

24-410\*\*

Output 0.14 ml 0.16 ml 0.21 ml 0.30 ml

Spray narrow narrow patterns medium medium wide wide extra wide

- Ribbed version available
- Smooth or ribbed version available

Rounded

Flat