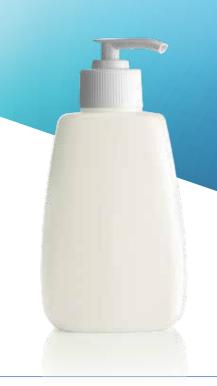

# Lock Down // Freshen Up

The industry standard for lock-down dispensers, SD®20C enhances the customer dispensing experience for liquid soaps, lotions, shampoos and hair conditioners. Developed for intermediate output, SD20C features a low-profile design and exceptional top-load support with a complete range of options for packaging convenience and flexibility.

## Give your products the security of the industry standard

- Intermediate output
- Advanced lock-down design
- · Outstanding top-load support
- Wide variety of head designs
- Range of options for packaging convenience and flexibility