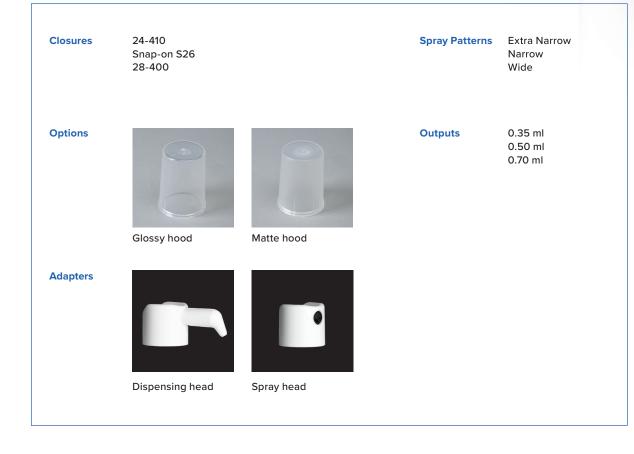

## Sprayette™ IV Robust // Reliable

The Sprayette<sup>™</sup> IV large mist sprayer features an output that's five times stronger than most regular sprayers. Its customisable design delivers the flexibility needed for a wide array of oral and topical applications—including the most aggressive formulations. Options include multiple output sizes, protective hoods and spray patterns.

## Powerful performance and exceptional flexibility for high-output products

- Higher-output large mist sprayer
- Exceptional performance with aggressive formulas
- Wide range of spray pattern options
- Pure Path<sup>™</sup> technology for a metal-free fluid pathway
- High discharge volume for oral and topical applications
- Highly customisable with a variety of output sizes and protective hoods